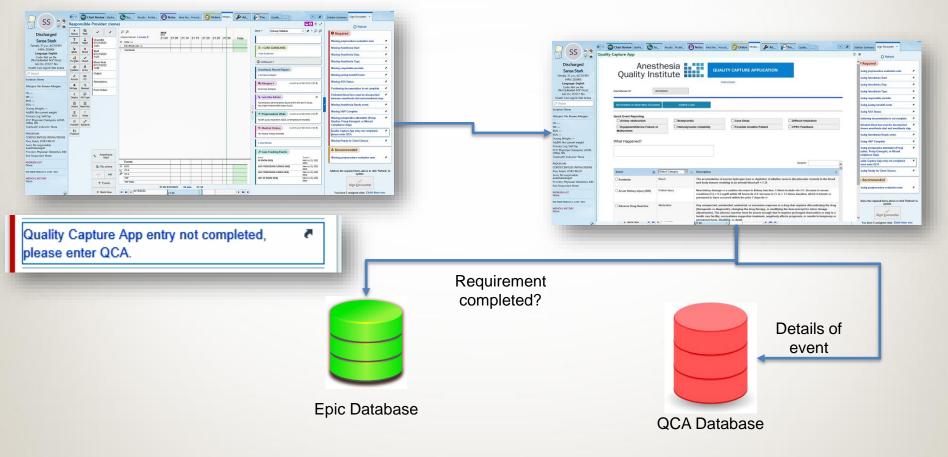

# Non-EHR Data from Providers

#### Quality Capture Application

# Non-EHR Data from Providers

QCA Dashboard, NORA Filtered

|          | Undo → Redo     | → Replay ▼                  | ← Revert 🕞 Refresh 🕞 | Pause           |                           |             |             |                                                                                                                                                                                                                                               | 1    | 🕕 View: Original 🛆 Alerts 🖂 Metrics 🖾 Subscribe 🦯 Edit 🖧 Share | LJ Download LJ Comments |  |
|----------|-----------------|-----------------------------|----------------------|-----------------|---------------------------|-------------|-------------|-----------------------------------------------------------------------------------------------------------------------------------------------------------------------------------------------------------------------------------------------|------|----------------------------------------------------------------|-------------------------|--|
|          |                 |                             |                      |                 |                           |             | Qua         | ality Capture App                                                                                                                                                                                                                             |      |                                                                | Surgery Dat             |  |
|          | Service<br>Date | Medical<br>Record<br>Number | Primary Surgeon      | OR Site         | Primary Anes<br>Attending | Patient Sex | Patient Age | combined Outcome Name                                                                                                                                                                                                                         | Rank | Outcome Category                                               | ]                       |  |
|          |                 |                             |                      | GI              | Jonathan, Wanderer        | Male        | 50          | Possible aspiration as pt had new O2 requirement and<br>pleuritic chest pain following uneventful proceduresee<br>attending postop note for details.; Aspiration                                                                              | 1    | Aspiration                                                     | OR Site                 |  |
| Database | 7/25/2022       |                             |                      | GI              | Jonathan, Wanderer        | Male        | 77          | Called to room for L AC IV infiltration at time of induction<br>and difficult IV access; I placed a R AC PIV under U/S.; IV<br>Infiltration                                                                                                   | 3    | IV infiltration                                                | (Multiple values)       |  |
|          |                 |                             |                      | GI              | Jonathan, Wanderer        | Male        | 73          | Called to room to assist with airway rescue; per CRNA<br>Sp02 was in 70s although not reading when I arrived. Able<br>to mask ventilate with oral airway, Sp02 was in 80s when<br>reading obtained and rose to 97% quickly. Continued with    | 3    | Airway obstruction                                             | Event Sever             |  |
|          | -               |                             |                      |                 |                           |             |             | Please disregard the QI report submitted for this patient<br>and case. It was submitted in error Lusine Danakian;<br>Equipment/Device Failure or Malfunction                                                                                  | 1    | Equipment/Device Failure or Malfunction                        | (AII)                   |  |
|          |                 |                             |                      | GI              |                           | Female      | 47          | Pulse oximeter (module, not the cable or sensor) failed<br>during this patient's procedure. We switched to a portable<br>monitor after trouble-shooting the failure. There was no<br>apparent harm done, however, this failure occured in the | 1    | Equipment/Device Failure or Malfunction                        |                         |  |
| $\land$  | 7/22/2022 -     |                             |                      | GI              |                           | Female      | 55          | Pulse oximeter module failed during complex case with<br>LVAD patient. With troubleshooting, we determined the<br>module itself had failed, and not the cable or the probe.<br>Once we determined the absence of pulse ox reading was         | 1    | Equipment/Device Failure or Malfunction                        | (AII)                   |  |
|          |                 |                             |                      | GI              |                           | Female      | 74          | Patient arrived from the floor with 3 PIVs. RUE was flushed<br>by RN in GI preop and 5% albumin given via that IV. After<br>completion of albumin, RUE was noted to be taught and<br>swollen. MD examined IV under ultrasound and found to b  | 3    | IV infiltration                                                |                         |  |
|          | 7/18/2022       |                             |                      | VUH IR<br>SUITE |                           | Female      | 68          | minor bruising at sight of eye tape, bilateral                                                                                                                                                                                                | 5    | not specified                                                  |                         |  |
|          |                 |                             |                      |                 |                           |             |             | Airway obstruction                                                                                                                                                                                                                            | 3    | Airway obstruction                                             |                         |  |