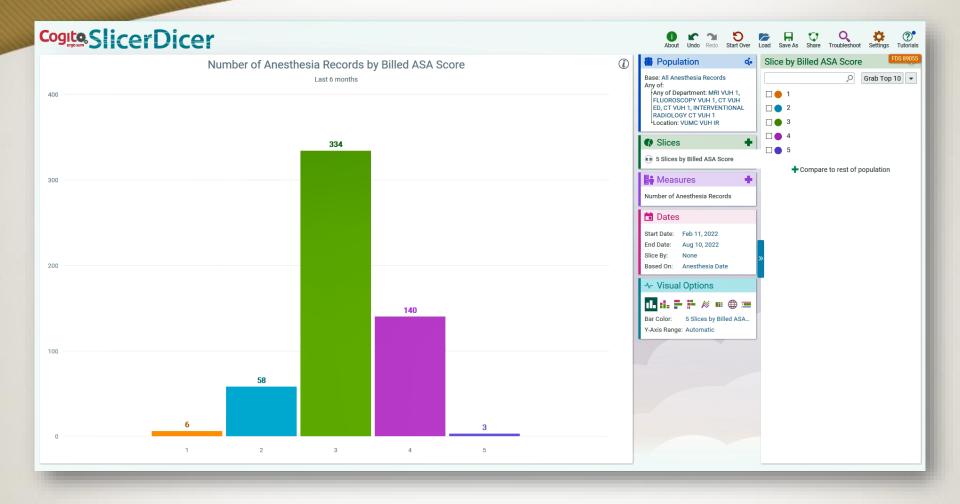

## An Example

 What's the NORA acuity like over the past 6 months, aside from GI?

- Defined as
  - Interventional radiology
  - Fluoroscopy
  - MRI
  - CT (ED, main hospital)

VANDERBILT UNIVERSITY School of Medicine

Slicer Dicer

| erspace - VUH ANESTHESIA - eStar Production C  C  C  VUH ANESTHESIA - eStar Production C  C  VUH C COVID Guidelines Patient Station C  C  VUH C COVID Guidelines C  Patient Station C  C  VUH C COVID Guidelines C  C  VUH C  C  VUH C COVID Guidelines C  C  VUH C  C  VU | Snapboard 🔢 Anes Contacts 🔢 Peer Evaluations 🔢 Spark-Learn 🦐 CSMD Weblink 🔍 IT DB 💥 UpTo | 🕿 145 : Open Anesthesia Records 📼 0<br>Date Dragon → 🗘 BreakTracker 🖽 eORBoard 🖽 SAGA- Menu Watson                                                                                                                                                                                     | B & C Q &                |
|--------------------------------------------------------------------------------------------------------------------------------------------------------------------------------------------------------------------------------------------------------------------------------------------------------------------------------------------------------------------------------------------------------------------------------------------------------------------------------------------------------------------------------------------------------------------------------------------------------------------------------------------------------------------------------------------------------------------------------------------------------------------------------------------------------------------------------------------------------------------------------------------------------------------------------------------------------------------------------------------------------------------------------------------------------------------------------------------------------------------------------------------------------------------------------------------------------------------------------------------------------------------------------------------------------------------------------------------------------------------------------------------------------------------------------------------------------------------------------------------------------------------------------------------------------------------------------------------------------------------------------------------------------------------------------------------------------------------------------------------------------------------------------------------------------------------------------------------------------------------------------------------------------------------------------------------------------------------------------------------------------------------------------------------------------------------------------------------------------------------------------|------------------------------------------------------------------------------------------|----------------------------------------------------------------------------------------------------------------------------------------------------------------------------------------------------------------------------------------------------------------------------------------|--------------------------|
| ogite Slicer Dicer                                                                                                                                                                                                                                                                                                                                                                                                                                                                                                                                                                                                                                                                                                                                                                                                                                                                                                                                                                                                                                                                                                                                                                                                                                                                                                                                                                                                                                                                                                                                                                                                                                                                                                                                                                                                                                                                                                                                                                                                                                                                                                             |                                                                                          | About Undo Redo Start Over Load Save As Share Troubl                                                                                                                                                                                                                                   |                          |
| 800                                                                                                                                                                                                                                                                                                                                                                                                                                                                                                                                                                                                                                                                                                                                                                                                                                                                                                                                                                                                                                                                                                                                                                                                                                                                                                                                                                                                                                                                                                                                                                                                                                                                                                                                                                                                                                                                                                                                                                                                                                                                                                                            | Number of Anesthesia Records<br>Last 6 months                                            | Any of:     Base: All Anesthesia Records     Any of:     Population     Base: All Anesthesia Records     Any of:     PuloRoscoPY VUH 1, CT VUH     E0, CT VUH 1, INTERVENTIONAL     RADIOLOGY CT VUH 1     Cocation: VUMC VUH IR     No Slices     No Slices     Measures     CT VUH 1 | ords • • Brows<br>PDS 88 |
| 400                                                                                                                                                                                                                                                                                                                                                                                                                                                                                                                                                                                                                                                                                                                                                                                                                                                                                                                                                                                                                                                                                                                                                                                                                                                                                                                                                                                                                                                                                                                                                                                                                                                                                                                                                                                                                                                                                                                                                                                                                                                                                                                            |                                                                                          | Number of Anesthesia Records                                                                                                                                                                                                                                                           | DLOGY CT VUH 1           |
| 0                                                                                                                                                                                                                                                                                                                                                                                                                                                                                                                                                                                                                                                                                                                                                                                                                                                                                                                                                                                                                                                                                                                                                                                                                                                                                                                                                                                                                                                                                                                                                                                                                                                                                                                                                                                                                                                                                                                                                                                                                                                                                                                              |                                                                                          |                                                                                                                                                                                                                                                                                        |                          |
|                                                                                                                                                                                                                                                                                                                                                                                                                                                                                                                                                                                                                                                                                                                                                                                                                                                                                                                                                                                                                                                                                                                                                                                                                                                                                                                                                                                                                                                                                                                                                                                                                                                                                                                                                                                                                                                                                                                                                                                                                                                                                                                                | MRI VUH 1, FLUOROSCO                                                                     |                                                                                                                                                                                                                                                                                        | Advanced L               |