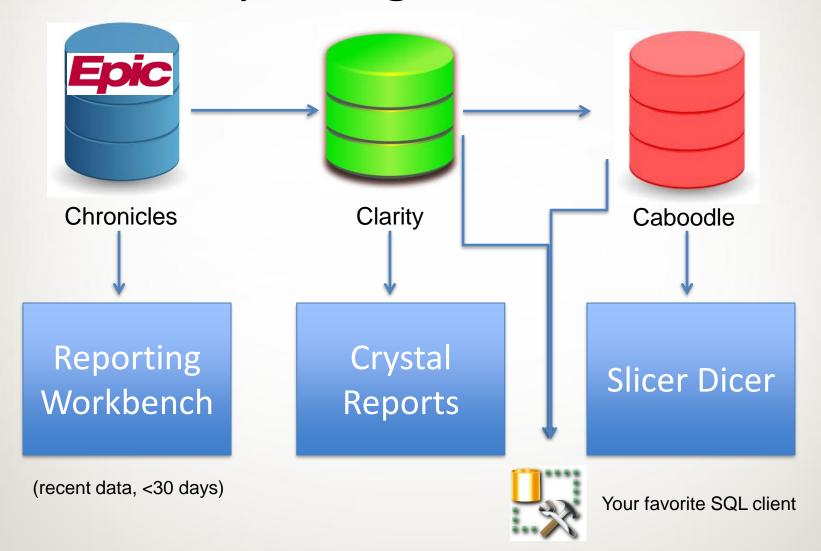

# Build a Data Model

- VUMC Perioperative Data Warehouse Model
  - VPIMS + Clarity + Caboodle
  - Singular representation of cases from 2000 today
    - Patient: Demographics, comorbidities
    - Case: Times, meds, fluids, staff, etc
    - Outcomes: PONV, AKI, etc
    - Admission: Length of stay, mortality
  - Requires a lot of mapping and validation
- Other models: MPOG, NACOR, Caboodle

## **Reporting Platforms**

Reporting Workbench