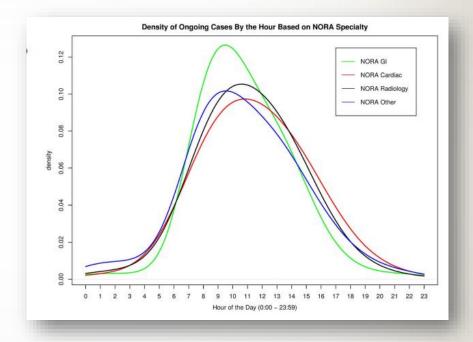

cases



Chang B, Kaye AD, Diaz JH, Westlake B, Dutton RP, Urman RD. Interventional Procedures Outside of the Operating Room: Results From the National Anesthesia Clinical Outcomes Registry. J Patient Saf. 2018 Mar;14(1):9-16.

VANDERBILT UNIVERSITY

## Growth of NORA

- NACOR 2010-2014
  - 5,929,953 NORA; 12,387,574 OR cases

School of Medicine

- Older patients
- Sicker patients
- More outpts
- More NORA



Nagrebetsky A, Gabriel RA, Dutton RP, Urman RD. Growth of Nonoperating Room Anesthesia Care in the United States: A Contemporary Trends Analysis. Anesth Analg. 2017 Apr;124(4):1261-1267.

VANDERBILT UNIVERSITY

# NORA By Day and Night

- NACOR, 2010-2015
  - 4,948,634 cases
  - 4.3% during after hours

School of Medicine

- Higher ASA scores
- Longer cases
- GI cases least frequent



Gabriel RA, Burton NN, Tsai MH, Ehrenfeld JM, Dutton RP, Urman RD. After-hour Versus Daytime Shifts in Non-Operating Room Anesthesia Environments: National Distribution of Case Volume, Patient Characteristics, and Procedures. J Med Syst. 2017 Sep;41(9):140.



## The Conclusion Slide

- You too can get useful data out of your EHR
- You can do much more with modeled data
- You can get useful data from systems interfaced with your EHR
- NACOR can tell us a bit about NORA



## Thanks!

jon.wanderer@vumc.org