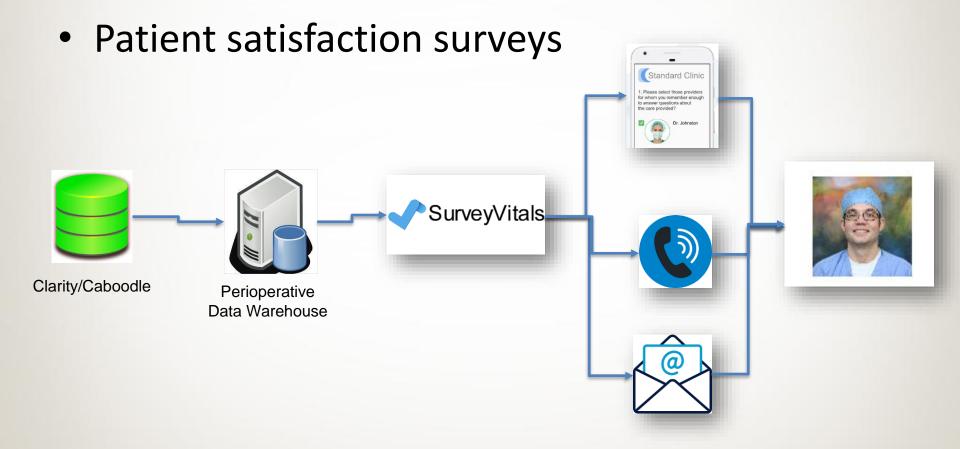

## **Data from Patients**

VANDERBILT UNIVERSITY

#### **Data from Patients**

80 %

| APSQ2 Experience<br>76 %<br>Composite Rank (30 days) Feb M                                          | Details 63<br>88 %<br>ar Apr May Jun Jul |
|-----------------------------------------------------------------------------------------------------|------------------------------------------|
| Composite Mean - 0.00                                                                               | Surveys Response*<br>2,636 51.1%         |
| Question Areas                                                                                      | Low Score<br>64                          |
| Best         Overall           Worst         Communication           Improved         Decision Prep | Contact Requests<br>12                   |
| Top & Bottom Divisions                                                                              | Data Sources<br>Upload Quality           |
| 99% Rads                                                                                            | 90.70% 🕹 0.96%                           |
| 41% VWCH                                                                                            | Successfully Processed                   |
|                                                                                                     | 6,156 1,219                              |