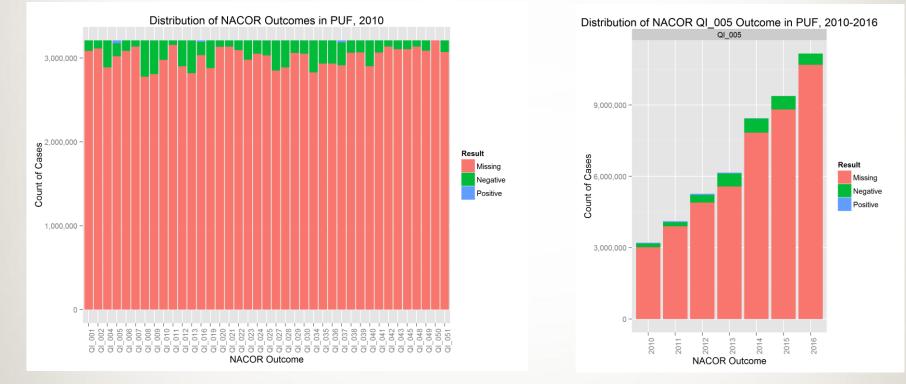

## NACOR

- AQI chartered in 2008 by ASA to develop the National Anesthesia Clinical Outcomes Registry
- Millions of cases from thousands of practices
  - "Mile wide"
- Minimal Data Elements
  - Staff information
  - Anesthesia dates/times
  - Patient characteristics
  - Procedure codes
  - Anesthesia type
  - Diagnosis codes
  - Payment type
  - "Inch deep"