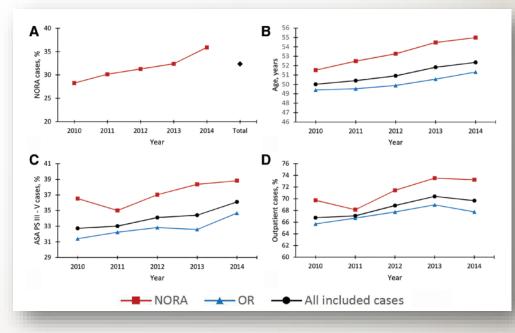

SA

#### Limitations

- Significant missingness for some data elements
- Not much granular data
- Data is variable by practice



# **NORA Complications**

- NACOR 2010-2013
  - 12,252,846 cases
  - Most common complication PONV (1.06%)
  - Lower overall mortality than OR locations (0.02% vs 0.04%, P<0.0001)</li>
  - Higher mortality in cardiology and radiology (0.05%)
  - Growth in GI cases



Chang B, Kaye AD, Diaz JH, Westlake B, Dutton RP, Urman RD. Interventional Procedures Outside of the Operating Room: Results From the National Anesthesia Clinical Outcomes Registry. J Patient Saf. 2018 Mar;14(1):9-16.

VANDERBILT UNIVERSITY

## Growth of NORA

- NACOR 2010-2014
  - 5,929,953 NORA; 12,387,574 OR cases

School of Medicine

- Older patients
- Sicker patients
- More outpts
- More NORA



Nagrebetsky A, Gabriel RA, Dutton RP, Urman RD. Growth of Nonoperating Room Anesthesia Care in the United States: A Contemporary Trends Analysis. Anesth Analg. 2017 Apr;124(4):1261-1267.

VANDERBILT UNIVERSITY

# NORA By Day and Night

- NACOR, 2010-2015
  - 4,948,634 cases
  - 4.3% during after hours

School of Medicine

- Higher ASA scores
- Longer cases
- GI cases least frequent



Gabriel RA, Burton NN, Tsai MH, Ehrenfeld JM, Dutton RP, Urman RD. After-hour Versus Daytime Shifts in Non-Operating Room Anesthesia Environments: National Distribution of Case Volume, Patient Characteristics, and Procedures. J Med Syst. 2017 Sep;41(9):140.



## The Conclusion Slide

- You too can get useful data out of your EHR
- You can do much more with modeled data
- You can get useful data from system