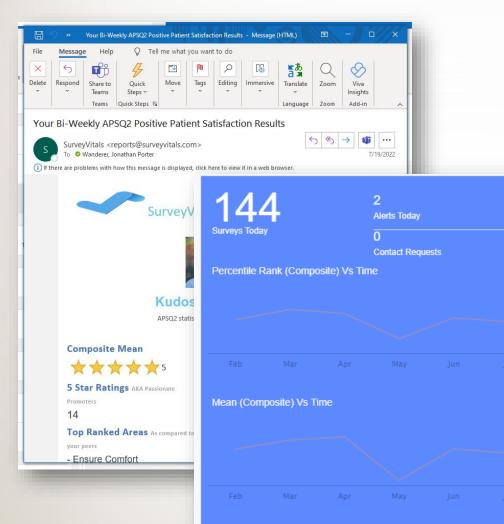

#### **Data from Patients**

80 %

| APSQ2 Experience<br>76 %<br>Composite Rank (30 days) Feb M                                          | Details 63<br>88 %<br>ar Apr May Jun Jul |
|-----------------------------------------------------------------------------------------------------|------------------------------------------|
| Composite Mean - 0.00                                                                               | Surveys Response*<br>2,636 51.1%         |
| Question Areas                                                                                      | Low Score<br>64                          |
| Best         Overall           Worst         Communication           Improved         Decision Prep | Contact Requests<br>12                   |
| Top & Bottom Divisions                                                                              | Data Sources<br>Upload Quality           |
| 99% Rads                                                                                            | 90.70% 🕹 0.96%                           |
| 41% VWCH                                                                                            | Successfully Processed                   |
|                                                                                                     | 6,156 1,219                              |