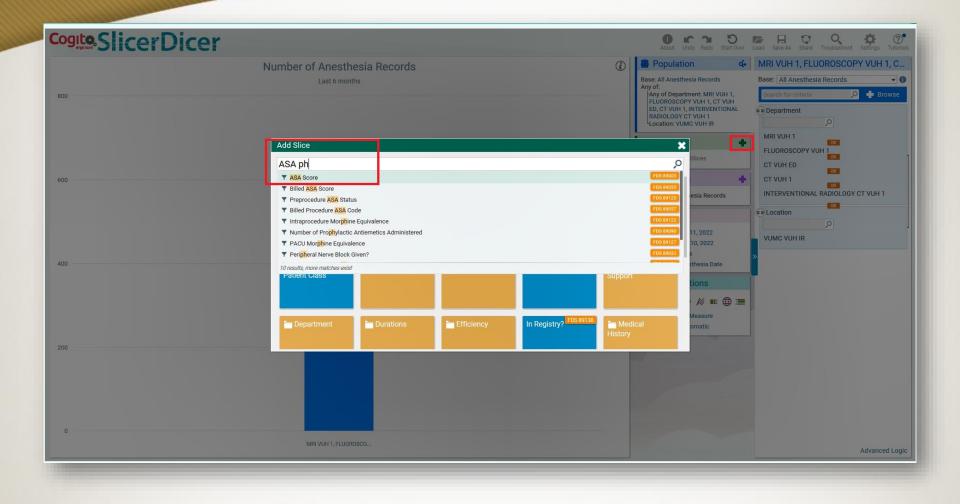

## An Example

 What's the NORA acuity like over the past 6 months, aside from GI?

- Defined as
  - Interventional radiology
  - Fluoroscopy
  - MRI
  - CT (ED, main hospital)

VANDERBILT UNIVERSITY School of Medicine

Slicer Dicer

| erspace - VUH ANESTHESIA - eStar Production C  C  C  VUH ANESTHESIA - eStar Production C  C  VUH C COVID Guidelines Patient Station C  C  VUH C COVID Guidelines C  Patient Station C  C  VUH C COVID Guidelines C  C  VUH C  C  VUH C COVID Guidelines C  C  VUH C  C  VU | Snapboard 🔢 Anes Contacts 🔢 Peer Evaluations 🔢 Spark-Learn 🦐 CSMD Weblink 🔍 IT DB 💥 UpTo | 🕿 145 : Open Anesthesia Records 📼 0<br>Date Dragon → 🗘 BreakTracker 🖽 eORBoard 🖽 SAGA- Menu Watson                                                                                                                                                                                     | B & C Q &                |
|--------------------------------------------------------------------------------------------------------------------------------------------------------------------------------------------------------------------------------------------------------------------------------------------------------------------------------------------------------------------------------------------------------------------------------------------------------------------------------------------------------------------------------------------------------------------------------------------------------------------------------------------------------------------------------------------------------------------------------------------------------------------------------------------------------------------------------------------------------------------------------------------------------------------------------------------------------------------------------------------------------------------------------------------------------------------------------------------------------------------------------------------------------------------------------------------------------------------------------------------------------------------------------------------------------------------------------------------------------------------------------------------------------------------------------------------------------------------------------------------------------------------------------------------------------------------------------------------------------------------------------------------------------------------------------------------------------------------------------------------------------------------------------------------------------------------------------------------------------------------------------------------------------------------------------------------------------------------------------------------------------------------------------------------------------------------------------------------------------------------------------|------------------------------------------------------------------------------------------|----------------------------------------------------------------------------------------------------------------------------------------------------------------------------------------------------------------------------------------------------------------------------------------|--------------------------|
| ogite Slicer Dicer                                                                                                                                                                                                                                                                                                                                                                                                                                                                                                                                                                                                                                                                                                                                                                                                                                                                                                                                                                                                                                                                                                                                                                                                                                                                                                                                                                                                                                                                                                                                                                                                                                                                                                                                                                                                                                                                                                                                                                                                                                                                                                             |                                                                                          | About Undo Redo Start Over Load Save As Share Troubl                                                                                                                                                                                                                                   |                          |
| 800                                                                                                                                                                                                                                                                                                                                                                                                                                                                                                                                                                                                                                                                                                                                                                                                                                                                                                                                                                                                                                                                                                                                                                                                                                                                                                                                                                                                                                                                                                                                                                                                                                                                                                                                                                                                                                                                                                                                                                                                                                                                                                                            | Number of Anesthesia Records<br>Last 6 months                                            | Any of:     Base: All Anesthesia Records     Any of:     Population     Base: All Anesthesia Records     Any of:     PuloRoscoPY VUH 1, CT VUH     E0, CT VUH 1, INTERVENTIONAL     RADIOLOGY CT VUH 1     Cocation: VUMC VUH IR     No Slices     No Slices     Measures     CT VUH 1 | ords • • Brows<br>PDS 88 |
| 400                                                                                                                                                                                                                                                                                                                                                                                                                                                                                                                                                                                                                                                                                                                                                                                                                                                                                                                                                                                                                                                                                                                                                                                                                                                                                                                                                                                                                                                                                                                                                                                                                                                                                                                                                                                                                                                                                                                                                                                                                                                                                                                            |                                                                                          | Number of Anesthesia Records                                                                                                                                                                                                                                                           | DLOGY CT VUH 1           |
| 0                                                                                                                                                                                                                                                                                                                                                                                                                                                                                                                                                                                                                                                                                                                                                                                                                                                                                                                                                                                                                                                                                                                                                                                                                                                                                                                                                                                                                                                                                                                                                                                                                                                                                                                                                                                                                                                                                                                                                                                                                                                                                                                              |                                                                                          |                                                                                                                                                                                                                                                                                        |                          |
|                                                                                                                                                                                                                                                                                                                                                                                                                                                                                                                                                                                                                                                                                                                                                                                                                                                                                                                                                                                                                                                                                                                                                                                                                                                                                                                                                                                                                                                                                                                                                                                                                                                                                                                                                                                                                                                                                                                                                                                                                                                                                                                                | MRI VUH 1, FLUOROSCO                                                                     |                                                                                                                                                                                                                                                                                        | Advanced L               |